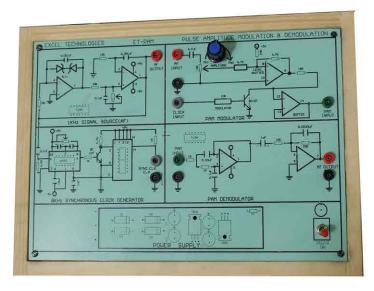

### Pulse Amplitude Modulation & Demodulation Kit

**ET-PAM** is used to study Pulse Amplitude Modulation & Demodulation. Everything is available on board and no external Function generator is required. This kit has been designed keeping students in mind so its very easy to understand and use.

Specification:-

- On board Carrier Frequency generator @8KHz
- On board Modulating Signal generator @1KHz
- On board Synchronous Clock
- On board PAM Modulator circuit
- On board PAM Demodulator circuit
- On-board potentiometer for varying depth / percent of modulation
- On board Op Amp Based Amplifier
- Test points are provided to analyse signals at various points
- ON/OFF switch and LED for power indication.
- Bare board Tested Glass Epoxy SMOBC PCB is used.
- Block Description Screen printed on PCB
- All interconnections are made using 2mm banana Patch cords
- Supplied with User manual and patch cords
- With built-in power supply
- Enclosed in a wooden/plastic box