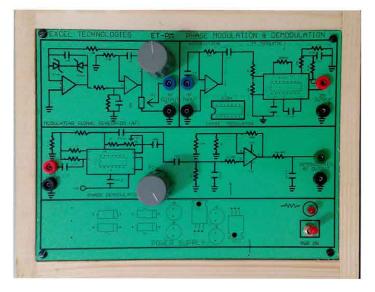

#### Phase Modulation & Demodulation Kit

**ET-PM** is used to study Phase Modulation & Demodulation. Everything is available on board and no external Function generator is required. This kit has been designed keeping students in mind so its very easy to understand and use. Specification:-

- On board Carrier Frequency generator
- On board Modulating Signal generator
- On board Phase Modulator circuit
- On board Phase Demodulator circuit
- On-board potentiometer for varying depth / percent of modulation
- On board Op Amp Based Amplifier
- Test points are provided to analyse signals at various points
- ON/OFF switch and LED for power indication.
- Bare board Tested Glass Epoxy SMOBC PCB is used.
- Block Description Screen printed on PCB
- All interconnections are made using 2mm banana Patch cords
- Supplied with User manual and patch cords
- With built-in power supply
- Enclosed in a wooden/plastic box