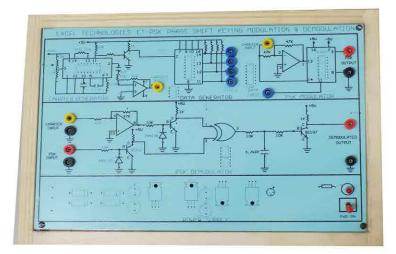

## Phase Shift Keying Modulation & Demodulation Kit

**ET-PSK** is used to study Frequency Shift Keying Modulation & Demodulation. Everything is available on board and no external Function generator is required. This kit has been designed keeping students in mind so its very easy to understand and use.

Specification:-

- On board Carrier Generator @ 10KHz
- On board Modulating Signal Generator using 7490
- On board data clock
- On board PSK Modulator circuit
- On board PSK Demodulator circuit
- Test points are provided to analyse signals at various points
- ON/OFF switch and LED for power indication.
- Bare board Tested Glass Epoxy SMOBC PCB is used.
- Block Description Screen printed on PCB
- All interconnections are made using 2mm banana Patch cords
- Supplied with User manual and patch cords
- With built-in power supply
- Enclosed in a wooden/plastic box