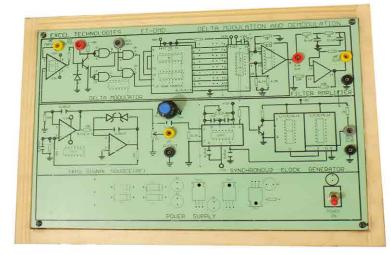

## **MODEL : ET-DELTA**

Delta Modulation & Demodulation Kit

**ET-DELTA** is used to study Delta Modulation & Demodulation. Everything is available on board and no external Function generator is required. This kit has been designed keeping students in mind so its very easy to understand and use. Specification:-

- On board TTL Clock Generator
- On board Modulating Signal Generator 1KHz with variable Amplitude
- On board DELTA Modulator circuit
- On board DELTA Demodulator circuit
- Test points are provided to analyse signals at various points
- ON/OFF switch and LED for power indication.
- Bare board Tested Glass Epoxy SMOBC PCB is used.
- Block Description Screen printed on PCB
- All interconnections are made using 2mm banana Patch cords
- Supplied with User manual and patch cords
- With built-in power supply
- Enclosed in a wooden/plastic box