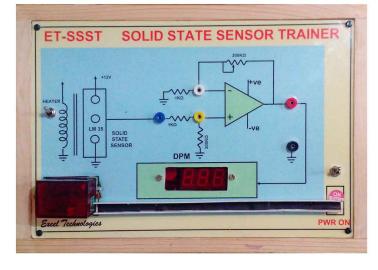

### \* Solid State Sensor Trainer

**ET-SSST** is used to study Solid State Sensor .This kit has been designed keeping students in mind so its very easy to understand and use.

Specification:-

- On board solid state sensor( LM35)
- On board heater with switch
- On board digital voltmeter
- ON/OFF switch and LED for power indication.
- All interconnections are made using 2mm banana Patch cords
- Supplied with User manual and patch cords
- With built-in power supply
- Enclosed in a wooden/plastic box