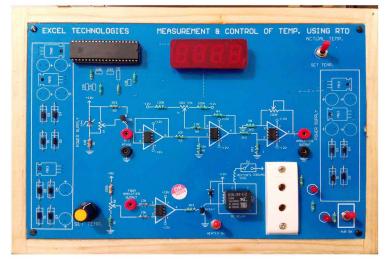

#### \* Temperature Controller Trainer

**ET-TEMPC** is used to study how to control Temperature using RTD. The kit has onboard 220v relay using which the heater is turned On /OFF to maintain the Temperature.. This kit has been designed keeping students in mind so its very easy to understand and use.

Specification:-

- Supplied with RTD to measure the Temp
- On board3 ½ digits Digital Meter with toggle switch to view SET Temp & ACTUAL Temp
- On board amplifier Circuit
- On board 2 Pin Socket to connect the heating Rod
- On board relay for Control
- Test points are provided for measuring the voltage
- On board Amplifier Section
- Built in Zero Offset
- ON/OFF switch and LED for power indication.
- Bare board Tested Glass Epoxy SMOBC PCB is used.
- Block Description Screen printed on glassy epoxy PCB
- All interconnections are made using 2mm banana Patch cords
- Supplied with User manual and patch cords
- With built-in power supply
- Enclosed in a wooden/plastic box